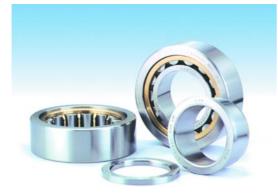

material grinding mill, which grind the material by metallic balls, and the maximum diameter and length of ball mill could be up to 11m and 5.4m separately. The main shafts of both ends adopt extra-large spherical roller bearings, which has high load capacity and impact resistance. Bearing Type:241/800/W33





## **Bearing for Rotary Kiln**

#### • Low Speed, Bear Large Radial Load



• Low Speed, Bear Large Axial Load





## • Mining Equipment——Crusher





 Jaw crusher has the characteristics of big crush ratio, epigranular, simple structure, reliable working, convinient maintenance and low operating cost etc..
 The main shaft usually adopts spherical roller bearing with split cage and clearance group C3, it has high load capacity and good self-aligning.





#### Drag Conveyor









#### • Cylindrical Roller Bearing





#### • Spherical Roller Bearing



• Deep Groove Ball Bearing







# Application of LYC Products in Coal Mine Machinery EBZ200H硬岩掘进机

This is domestically the first high-power development machine for hard rock EBZ200H researched and produced by Shenyang Sany Heavy Equipment Co., Ltd. Its cutting unit used SKF and FAG product in the past, and now there are three types of LYC bearings instead of imported brand successfully. The types are 32052 T194/P6DB, NU 1048MA, NJ2892DM/P63.