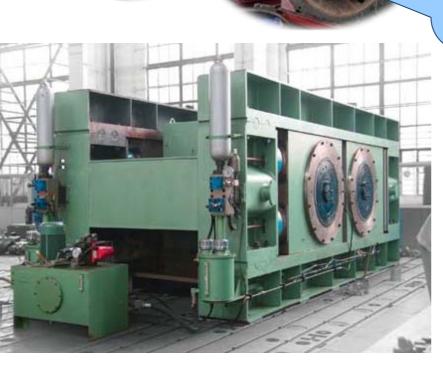

# LYC Bearings for Cement and Mining Equipment

Website: www.lycbearing.com

Mining Equipment——Roller Press

Equipment Model: Roller Press CLF170100 • Used for the rolling of cement clinker, abrasive grain 95% is less than 45mm, max. 95mm, the maximum of roller is 11900kN, main bearing type: 241/750CAK30/C3W33, it could bear large radial load and part of axial load, resist impact, and has selfaligning property. Sperical roller bearing with taper cone and CA structure is easy to mount and dismount. The bearing adopting the clearance group of C3 could greatly reduce the heat.