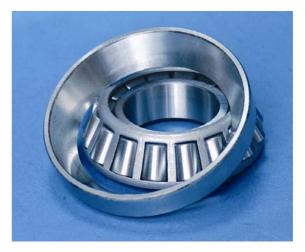

• Vertical mill for slag is environment protection equipment, grinding slag is recycled. Due to the high hardness of slag, grinding roller will bear big impact load during working, so bearings for ginding roller often adopt optimal designed double-row taper roller bearing and single(double) row cylindrical roller bearing, the material of bearing is quality carburizing steel G20Cr2Ni4A, which has good performance in wear resistance and impact resistance.

#### Mining Equipment—Crankshaft Bearing for Vertical Mill

• Crankshaft at rear end of grinding roller of vertical mill is mounted in the split bearing housing, rear end of crankshaft is joint and supported by hydralic rod, crankshaft is swing within the range of 15 degreee during working. Crankshaft bearing basically bear static load, but with big vibration. So it must guarantee the connecting bolts on split bearing housing is preloaded enough, which avoid the looseness of bolts due to the vibration during working, and result in the cracked damage of bearing rings.