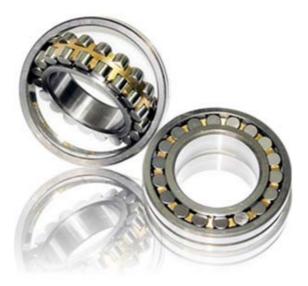

sically bear static load, but with big vibration. So it must guarantee the connecting bolts on split bearing housing is preloaded enough, which avoid the looseness of bolts due to the vibration during working, and result in the cracked damage of bearing rings.





# Mining Equipment—Ball Mill







• Ball mill is a kind of large raw material grinding mill, which grind the material by metallic balls, and the maximum diameter and length of ball mill could be up to 11m and 5.4m separately. The main shafts of both ends adopt extra-large spherical roller bearings, which has high load capacity and impact resistance. Bearing Type:241/800/W33





## **Bearing for Rotary Kiln**

#### • Low Speed, Bear Large Radial Load



• Low Speed, Bear Large Axial Load





## • Mining Equipment——Crusher





 Jaw crusher has the characteristics of big crush ratio, epigranular, simple structure, reliable working, convinient maintenance and low operating cost etc..
 The main shaft usually adopts spherical roller bearing with split cage and clearance group C3, it has high load capacity and good self-aligning.





#### Drag Conveyor









#### • Cylindrical Roller Bearing





#### • Spherical Roller Bearing



• Deep Groove Ball Bearing







# Application of LYC Products in Coal Mine Machinery EBZ200H硬岩掘进机

This is domestically the first high-power development machine for hard rock EBZ200H researched and produced by Shenyang Sany Heavy Equipment Co., Ltd. Its cutting unit used SKF and FAG product in the past, and now there are three types of LYC bearings instead of imported brand successf