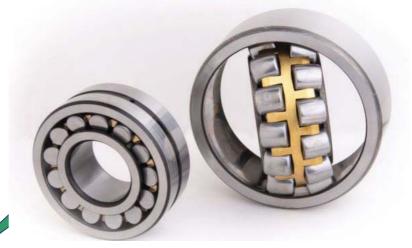

#### • Mining Equipment—Vertical Mill for Cement Material

Main Machine Model: Vertical Mill HRM3700
Grinding Roller Bearing Type: 3680
Sperical Roller Bearing with double half cages: the bearing is made of GCr15SiMn, and it could bear lager radial load and part of axial load, resist impact, and has selfaligning property.

• Vertical mill for slag is environment protection equipment, grinding slag is recycled. Due to the high hardness of slag, grinding roller will bear big impact load during working, so bearings for ginding roller often adopt optimal designed double-row taper roller bearing and single(double) row cylindrical roller bearing, the material of bearing is quality carburizing steel G20Cr2Ni4A, which has good performance in wear resistance and impact resistance.