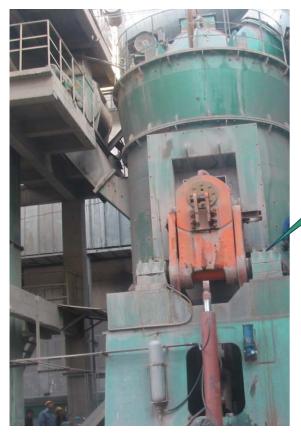

#### • Mining Equipment—Vertical Mill for Cement Material

Main Machine Model: Vertical Mill HRM3700
Grinding Roller Bearing Type: 3680
Sperical Roller Bearing with double half cages: the bearing is made of GCr15SiMn, and it could bear lager radial load and part of axial load, resist impact, and has selfaligning property.

• Vertical mill for slag is environment protection equipment, grinding slag is recycled. Due to the high hardness of slag, grinding roller will bear big impact load during working, so bearings for ginding roller often adopt optimal designed double-row taper roller bearing and single(double) row cylindrical roller bearing, the material of bearing is quality carburizing steel G20Cr2Ni4A, which has good performance in wear resistance and impact resistance.

#### Mining Equipment—Crankshaft Bearing for Vertical Mill

• Crankshaft at rear end of grinding roller of vertical mill is mounted in the split bearing housing, rear end of crankshaft is joint and supported by hydralic rod, crankshaft is swing within the range of 15 degreee during working. Crankshaft bearing basically bear static load, but with big vibration. So it must guarantee the connecting bolts on split bearing housing is preloaded enough, which avoid the looseness of bolts due to the vibration during working, and result in the cracked damage of bearing rings.