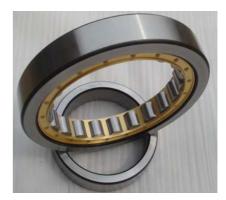

Roller Press CLF170100 • Used for the rolling of cement clinker, abrasive grain 95% is less than 45mm, max. 95mm, the maximum of roller is 11900kN, main bearing type: 241/750CAK30/C3W33, it could bear large radial load and part of axial load, resist impact, and has selfaligning property. Sperical roller bearing with taper cone and CA structure is easy to mount and dismount. The bearing adopting the clearance group of C3 could greatly reduce the heat.





#### • Mining Equipment—Vertical Mill for Cement Material







Main Machine Model: Vertical Mill HRM3700
Grinding Roller Bearing Type: 3680
Sperical Roller Bearing with double half cages: the bearing is made of GCr15SiMn, and it could bear lager radial load and part of axial load, resist impact, and has selfaligning property.











• Vertical mill for slag is environment protection equipment, grinding slag is recycled. Due to the high hardness of slag, grinding roller will bear big impact load during working, so bearings for ginding roller often adopt optimal designed double-row taper roller bearing and single(double) row cylindrical roller bearing, the material of bearing is quality carburizing steel G20Cr2Ni4A, which has good performance in wear resistance and impact resistance.







#### Mining Equipment—Crankshaft Bearing for Vertical Mill





• Crankshaft at rear end of grinding roller of vertical mill is mounted in the split bearing housing, rear end of crankshaft is joint and supported by hydralic rod, crankshaft is swing within the range of 15 degreee during working. Crankshaft bearing basically bear sta