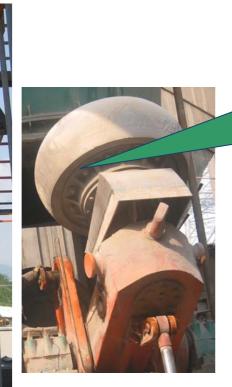

# Mining Equipment—Ball Mill

• Ball mill is a kind of large raw material grinding mill, which grind the material by metallic balls, and the maximum diameter and length of ball mill could be up to 11m and 5.4m separately. The main shafts of both ends adopt extra-large spherical roller bearings, which has high load capacity and impact resistance. Bearing Type:241/800/W33