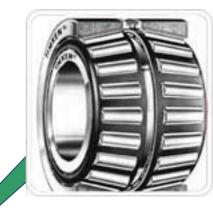

• Vertical mill for slag is environment protection equipment, grinding slag is recycled. Due to the high hardness of slag, grinding roller will bear big impact load during working, so bearings for ginding roller often adopt optimal designed double-row taper roller bearing and single(double) row cylindrical roller bearing, the material of bearing is quality carburizing steel G20Cr2Ni4A, which has good performance in wear resistance and impact resistance.