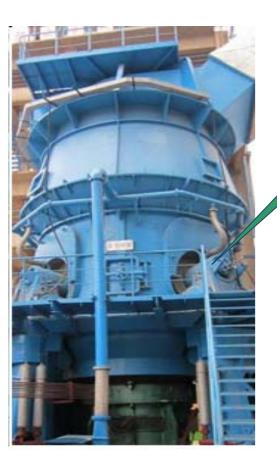

#### • Mining Equipment—Vertical Mill for Cement Material

Main Machine Model: Vertical Mill HRM3700
Grinding Roller Bearing Type: 3680
Sperical Roller Bearing with double half cages: the bearing is made of GCr15SiMn, and it could bear lager radial load and part of axial load, resist impact, and has selfaligning property.