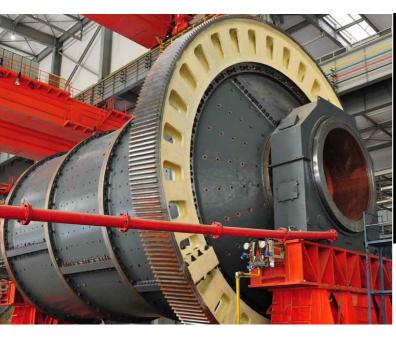

# Mining Equipment—Ball Mill

• Ball mill is a kind of large raw material grinding mill, which grind the material by metallic balls, and the maximum diameter and length of ball mill could be up to 11m and 5.4m separately. The main shafts of both ends adopt extra-large spherical roller bearings, which has high load capacity and impact resistance. Bearing Type:241/800/W33