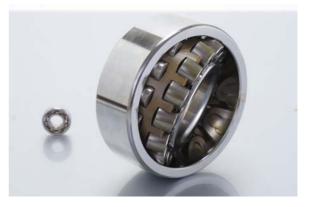

#### • Mining Equipment—Vertical Mill for Cement Material

Main Machine Model: Vertical Mill HRM3700
Grinding Roller Bearing Type: 3680
Sperical Roller Bearing with double half cages: the bearing is made of GCr15SiMn, and it could bear lager radial load and part of axial load, resist impact, and has selfaligning property.

• Vertical mill for slag is environment protection equipment, grinding slag is recycled. Due to the high hardness of slag, grinding roller will bear big impact load during working, so bearings for ginding roller often adopt optimal designed double-row taper roller bearing and single(double) row cylindrical roller bearing, the material of bearing is quality carburizing steel G20Cr2Ni4A, which has good performance in wear resistance and impact resistance.