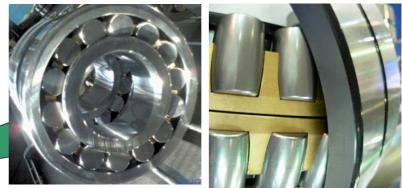

#### • Mining Equipment—Vertical Mill for Cement Material

Main Machine Model: Vertical Mill HRM3700
Grinding Roller Bearing Type: 3680
Sperical Roller Bearing with double half cages: the bearing is made of GCr15SiMn, and it could bear lager radial load and part of axial load, resist impact, and has selfaligning property.

• Vertical mill for slag is environment protection equipment, grinding slag is recycled. Due to the high hardness of slag, grinding roller will bear big impact load during working, so bearings for ginding roller often adopt optimal designed double-row taper roller bearing and single(double) row cylindrical roller bearing, the material of bearing is quality carburizing steel G20Cr2Ni4A, which has good performance in wear resistance and impact resistance.