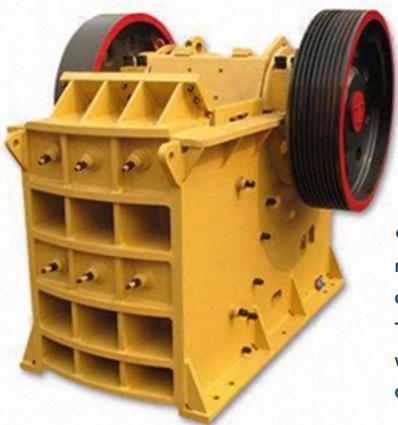

## • Mining Equipment——Crusher

 Jaw crusher has the characteristics of big crush ratio, epigranular, simple structure, reliable working, convinient maintenance and low operating cost etc..
 The main shaft usually adopts spherical roller bearing with split cage and clearance group C3, it has high load capacity and good self-aligning.