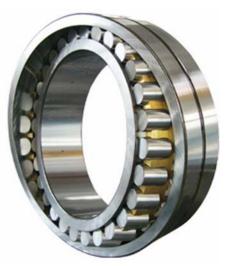

#### • Mining Equipment—Vertical Mill for Cement Material

Main Machine Model: Vertical Mill HRM3700
Grinding Roller Bearing Type: 3680
Sperical Roller Bearing with double half cages: the bearing is made of GCr15SiMn, and it could bear lager radial load and part of axial load, resist impact, and has selfaligning property.

• Vertical mill for slag is environment protection equipment, grinding slag is recycled. Due to the high hardness of slag, grinding roller will bear big impact load during working, so bearings for ginding roller often adopt optimal designed double-row taper roller bearing and single(double) row cylindrical roller bearing, the material of bearing is quality carburizing steel G20Cr2Ni4A, which has good performance in wear resistance and impact resistance.