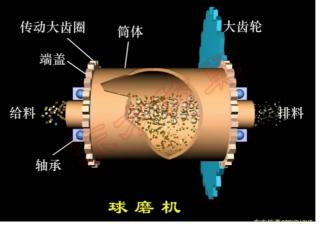

# Mining Equipment—Ball Mill

• Ball mill is a kind of large raw material grinding mill, which grind the material by metallic balls, and the maximum diameter and length of ball mill could be up to 11m and 5.4m separately. The main shafts of both ends adopt extra-large spherical roller bearings, which has high load capacity and impact resistance. Bearing Type:241/800/W33