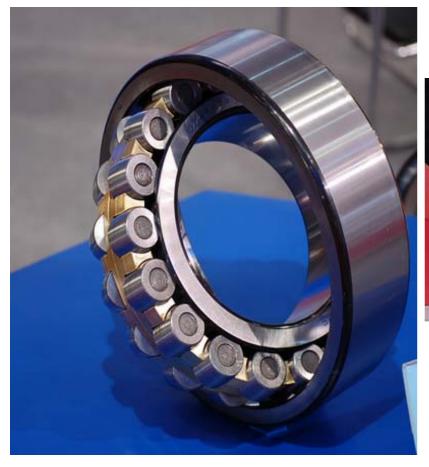

#### • Mining Equipment—Vertical Mill for Cement Material

Main Machine Model: Vertical Mill HRM3700
Grinding Roller Bearing Type: 3680
Sperical Roller Bearing with double half cages: the bearing is made of GCr15SiMn, and it could bear lager radial load and part of axial load, resist impact, and has selfaligning property.

• Vertical mill for slag is environment protection equipment, grinding slag is recycled. Due to the high hardness of slag, grinding roller will bear big impact load during working, so bearings for ginding roller often adopt optimal designed double-row taper roller bearing and single(double) row cylindrical roller bearing, the material of bearing is quality carburizing steel G20Cr2Ni4A, which has good performance in wear resistance and impact resistance.