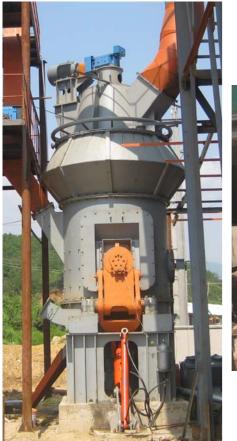

#### • Mining Equipment—Vertical Mill for Cement Material

Main Machine Model: Vertical Mill HRM3700
Grinding Roller Bearing Type: 3680
Sperical Roller Bearing with double half cages: the bearing is made of GCr15SiMn, and it could bear lager radial load and part of axial load, resist impact, and has selfaligning property.

• Vertical mill for slag is environment protection equipment, grinding slag is recycled. Due to the high hardness of slag, grinding roller will bear big impact load during working, so bearings for ginding roller often adopt optimal designed double-row taper roller bearing and single(double) row cylindrical roller bearing, the material of bearing is quality carburizing steel G20Cr2Ni4A, which has good performance in wear resistance and impact resistance.