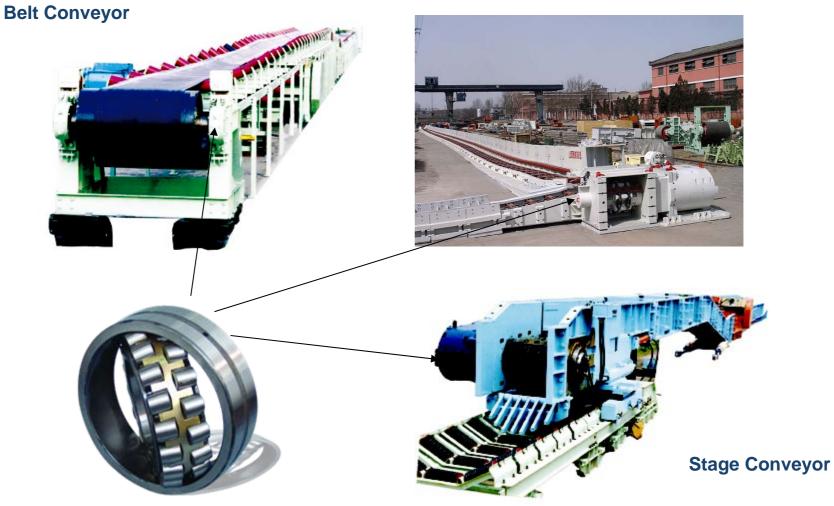

e raw material grinding mill, which grind the material by metallic balls, and the maximum diameter and length of ball mill could be up to 11m and 5.4m separately. The main shafts of both ends adopt extra-large spherical roller bearings, which has high load capacity and impact resistance. Bearing Type:241/800/W33





## **Bearing for Rotary Kiln**

#### • Low Speed, Bear Large Radial Load



• Low Speed, Bear Large Axial Load





## • Mining Equipment——Crusher





 Jaw crusher has the characteristics of big crush ratio, epigranular, simple structure, reliable working, convinient maintenance and low operating cost etc..
 The main shaft usually adopts spherical roller bearing with split cage and clearance group C3, it has high load capacity and good self-aligning.





#### Drag Conveyor









#### • Cylindrical Roller Bearing





#### • Spherical Roller Bearing



• Deep Groove Ball Bearing







# Application of LYC Products in Coal Mine Machinery EBZ200H硬岩掘进机

This is domestically the first high-power development machine for hard rock EBZ200H researched and produced by Shenyang Sany Heavy Equipment Co., Ltd. Its cutting unit used SKF and FAG product in the past, and now there are three types of LYC bearings instead of imported brand successfully. The types are 32052 T194/P6DB, NU 1048MA, NJ2892DM/P63.